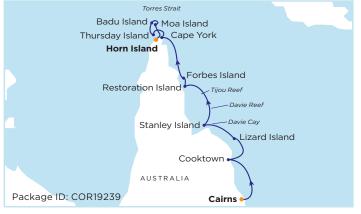

### Cruise departs 3 Nov 2021 | Cairns to Horn Island 10 night cruise | Coral Discoverer

## MAKE EVERY DAY COUNT BY DISCOVERING A NEW ISLAND EACH DAY!