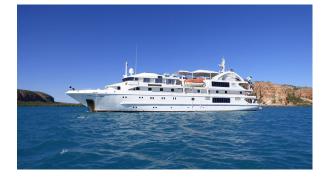

## YOUR SHIP - CORAL DISCOVERER

Fresh from a complete refurbishment in 2016, Coral Discoverer provides an intimate, yacht-like cruising experience. This small ship sports active stabilisers for ocean cruising, over a thousand square metres of open deck space, and well-appointed communal lounge and dining spaces. Enjoy sunset drinks on the Sun Deck to end each spectacular day.