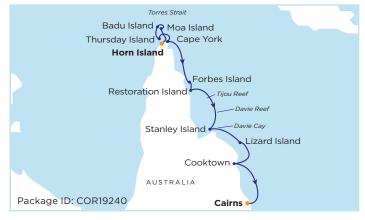

Main Deck A from

\$13,240pp\*

- Transfers between airport, hotel & port
- Airfare from Cairns to SYD/MEL/BRIS

Main Deck B from \$12,590pp\* Cruise departs 13 Nov 2021 | Horn Island to Cairns 10 night cruise | Coral Discoverer

#### 13 night holiday includes:

- Airfare from SYD/MEL/BRIS to Horn Island
- A WW2 Tour of Horn Island
- 10 night cruise from Horn Island to Cairns aboard the Coral Discoverer
- All main meals and excursions onboard
- 3 nights hotel stay at The Reef House Palm Cove an MGallery Hotel
- Transfers between airport, hotel & port
- Airfare from Cairns to SYD/MEL/BRIS

Main Deck B from \$12,375pp\* Main Deck A from \$12,995pp\*